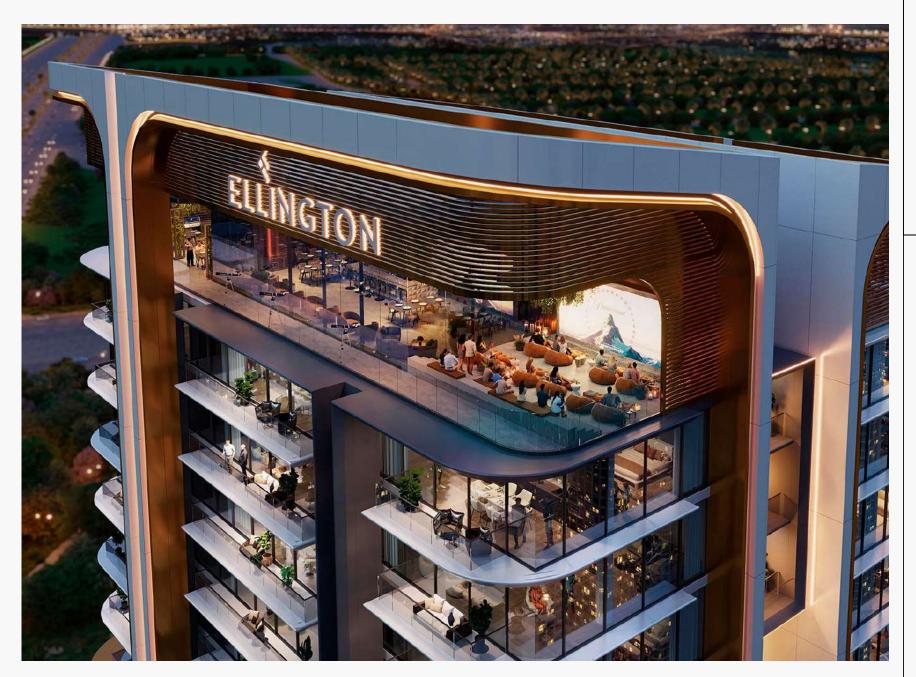

BELGROVE

LOBBY WITH LEBRARY AND SWINGS

The project lobby is a bright and cozy space where you will be greeted by the reception desk. Here you can comfortably spend time in the waiting area or relax on a comfortable swing. For those who love reading, we have provided a small library.

#### PROJECT LOBBY