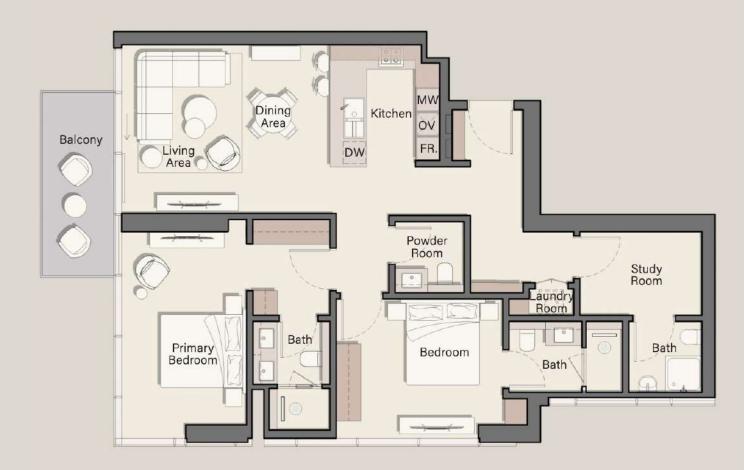

D SWINGS

The project lobby is a bright and cozy space where you will be greeted by the reception desk. Here you can comfortably spend time in the waiting area or relax on a comfortable swing. For those who love reading, we have provided a small library.



#### PROJECT LOBBY





#### THE PROJECT OFFERS APARTMENTS WITH 1–3 BEDROOMS.







#### KITCHENS WITH ISLAND

The kitchens feature an island, providing additional space for preparation and storage.

BELGROVE



#### BEDROOMS WITH BUILT-IN WARDROBES

The bedrooms feature wood-textured tiled floors, adding warmth and coziness, while built-in wardrobes, full-length mirrors and accent lighting create a stylish and functional atmosphere.



#### MARBLE BATHROOM





#### 1-Bedroom apartment Layouts







#### 2-Bedroom apartment Layouts









#### COMMERCIAL SPACE PLANNING







#### BOUTIQUES ON THE GROUND FLOOR

The ground floor of the complex houses boutiques connected by an air-conditioned passage. This improves the quality of life and allows residents to get everything they need without leaving their homes.







+971 (4) 581-45-53

#### BRIGHT MODERN GYM WITH YOGA area

People who enjoy sports and lead an active lifestyle will appreciate the presence of a wellequipped gym and a separate space for yoga.



#### POOL ON THE PODIUM







#### Meydan Racecourse

The villa development is a 10-minute drive from Meydan Racecourse. Meydan is a complex of the racecourse itself with grandstands, as well as the five-star Meydan Hotel, a 585-seat IMAX cinema, a marina, a racing history museum, restaurants and parking for 8