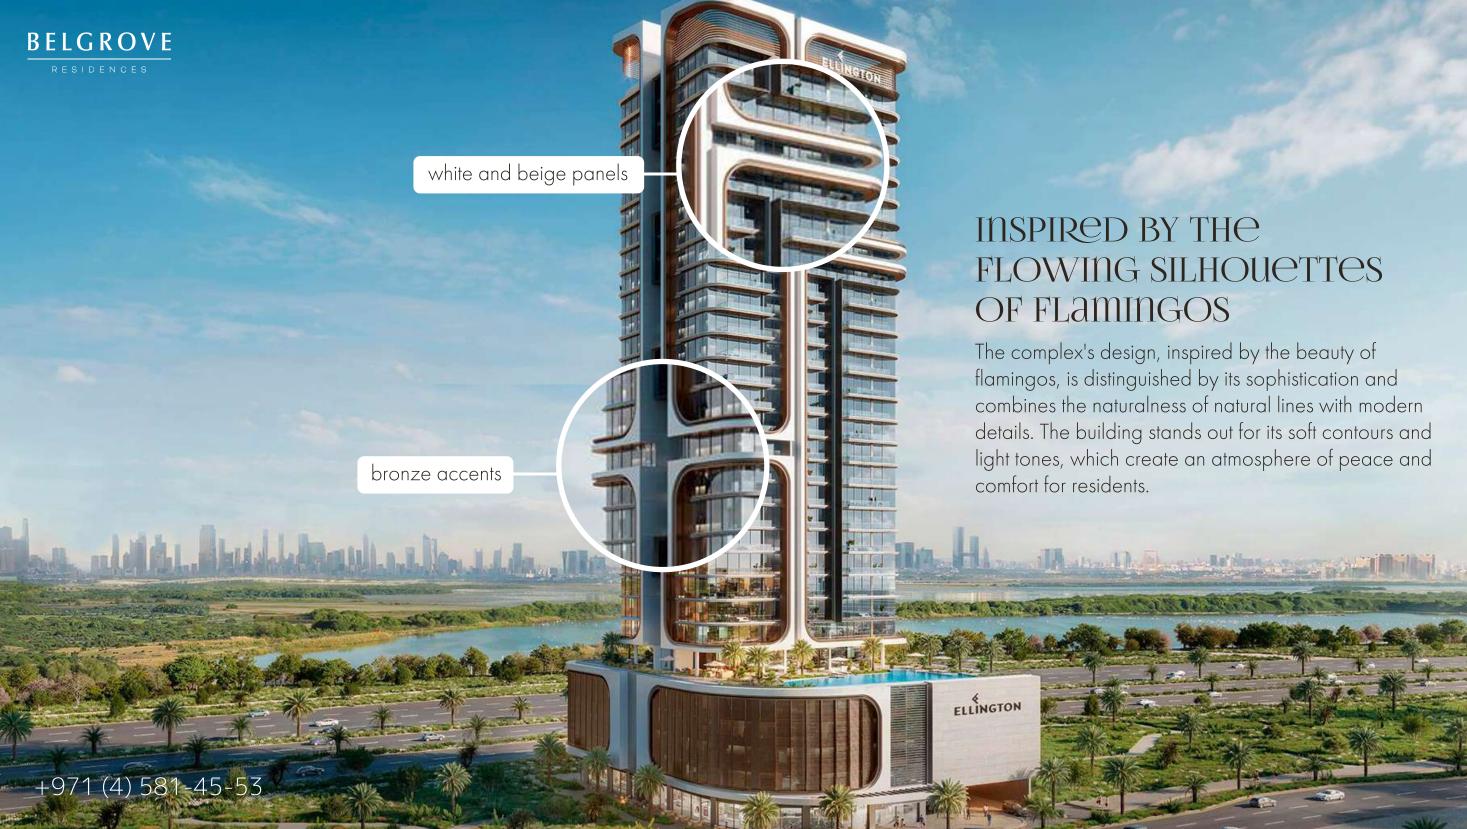

#### RESIDENTIAL TOWER OPPOSITE RAS AL KHOR

Belgrove Residences is a 26-storey residential complex with 210 apartments located in the Meydan area, opposite the Ras Al Khor Nature Reserve.

#### 10-20 MINUTES DRIVE FROM THE MAIN ATTRACTIONS

+971 (4) 581-45-53

RESIDENTIAL TOWER OPPOSITE RAS AL KHOR

Meydan is a district of Dubai famous for its attractions and entertainment. Here you will find the world's largest colored Ferris wheel Ain Dubai, a huge camel racing track and many other interesting places. The Meydan district has everything you need for a comfortable life and exciting recreation.