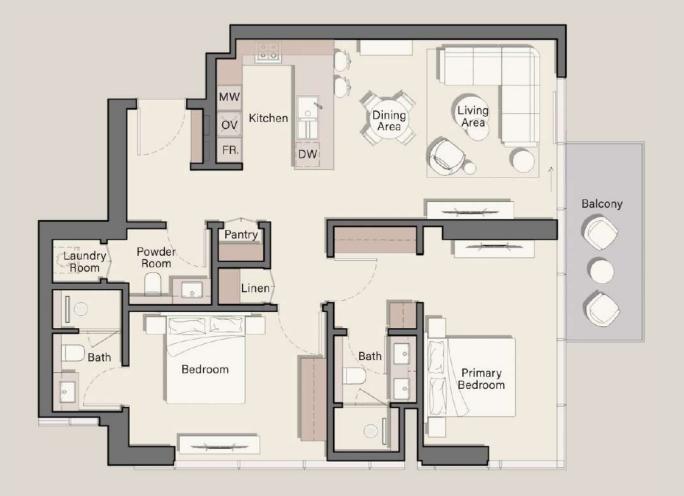

SWINGS

The project lobby is a bright and cozy space where you will be greeted by the reception desk. Here you can comfortably spend time in the waiting area or relax on a comfortable swing. For those who love reading, we have provided a small library.



#### PROJECT LOBBY





#### THE PROJECT OFFERS APARTMENTS WITH 1–3 BEDROOMS.







#### KITCHENS WITH ISLAND

The kitchens feature an island, providing additional space for preparation and storage.

BELGROVE



#### BEDROOMS WITH BUILT-IN WARDROBES

The bedrooms feature wood-textured tiled floors, adding warmth and coziness, while built-in wardrobes, full-length mirrors and accent lighting create a stylish and functional atmosphere.



#### MARBLE BATHROOM





#### 1-Bedroom apartment Layouts







#### 2-Bedroom apartment Layouts









#### COMMERCIAL SPACE PLANNING







#### BOUTIQUES ON THE GROUND FLOOR

The ground floor of the complex houses boutiques connected by an air-conditioned passage. This improves the quality of life and allows residents to get everything they need without leaving their homes.







+971 (4) 581-45-53

#### BRIGHT MODERN GYM WITH YOGA area

People who enjoy sports and lead an active lifestyle will appreciate the presence of a wellequipped gym and a separate space for yoga.



#### POOL ON THE PODIUM







#### Meydan Racecourse

The villa development is a 10-minute drive from Meydan Racecourse. Meydan is a complex of the racecourse itself with grandstands, as well as the five-star Meydan Hotel, a 585-seat IMAX cinema, a marina, a racing history museum, restaurants and parking for 8,6