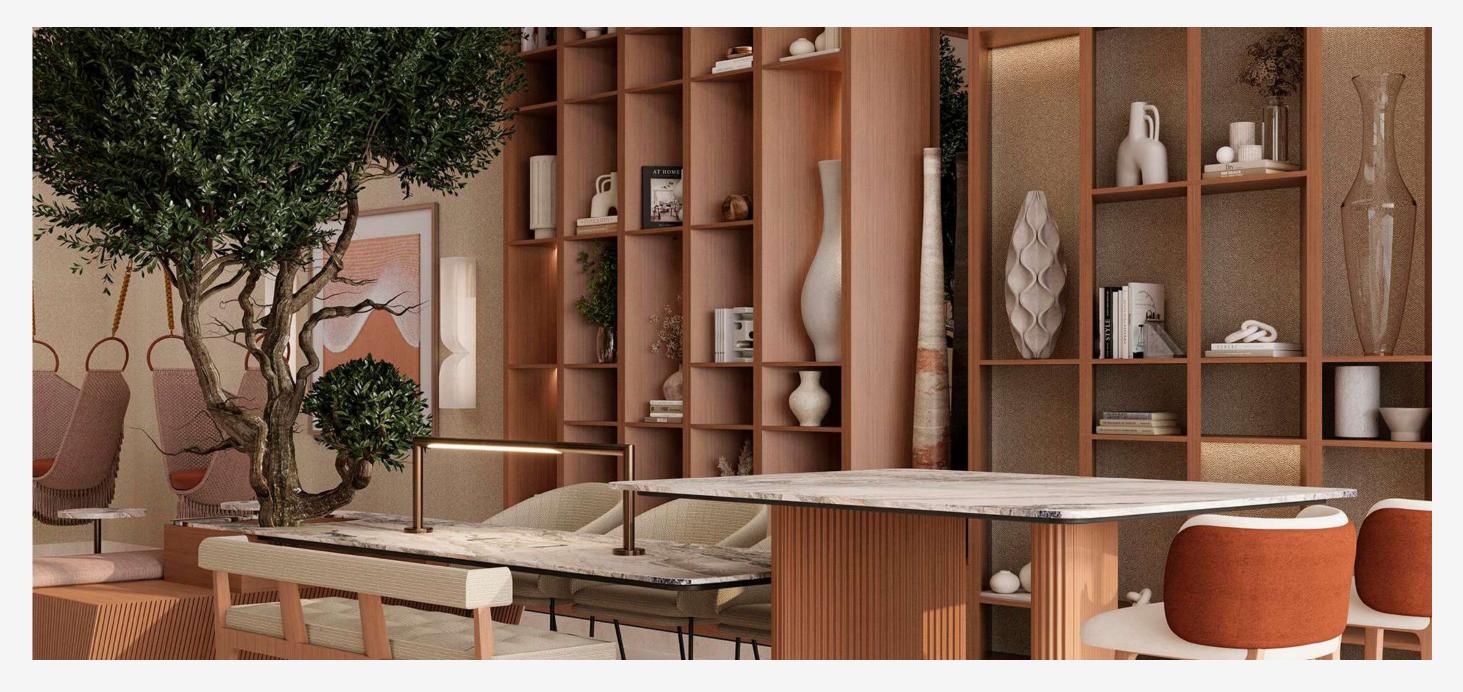

BELGROVE

LOBBY WITH LEBRARY AND SWINGS

The project lobby is a bright and cozy space where you will be greeted by the reception desk. Here you can comfortably spend time in the waiting area or relax on a comfortable swing. For those who love reading, we have provided a small library.

#### PROJECT LOBBY