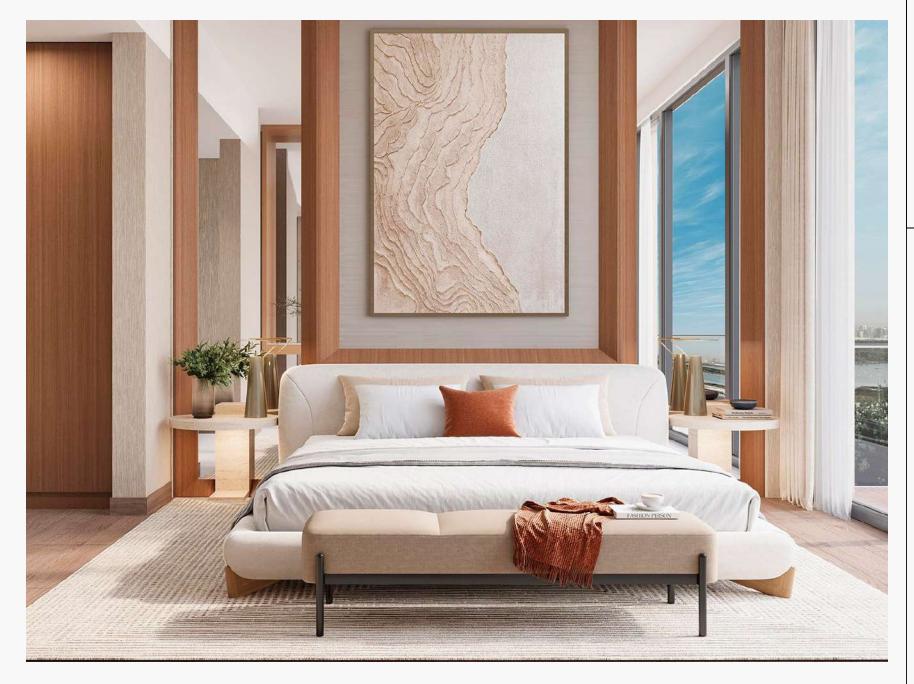

#### BEDROOMS WITH BUILT-IN WARDROBES

The bedrooms feature wood-textured tiled floors, adding warmth and coziness, while built-in wardrobes, full-length mirrors and accent lighting create a stylish and functional atmosphere.