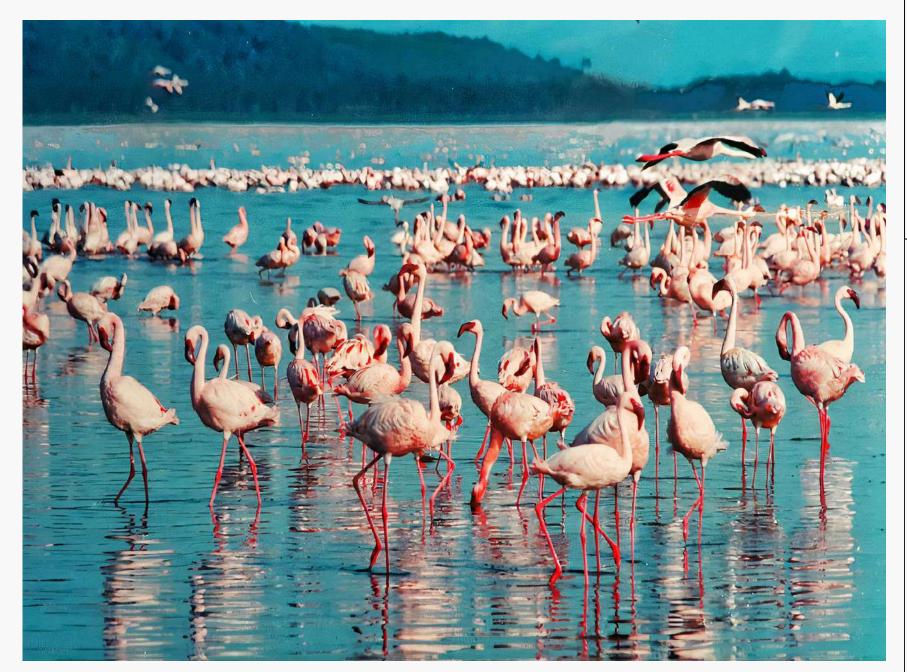

RAS AL KHOR NATURE RESERVE

The Ras Al Khor Wildlife Sanctuary is a 14-minute drive from the project. Incredibly, it is home to tens of thousands of wild birds, just a stone's throw from the bustling metropolis. Ras Al Khor also serves as a breeding ground for various species of crustaceans, mammals and fish, but in winter, the flamingos are the main characters.