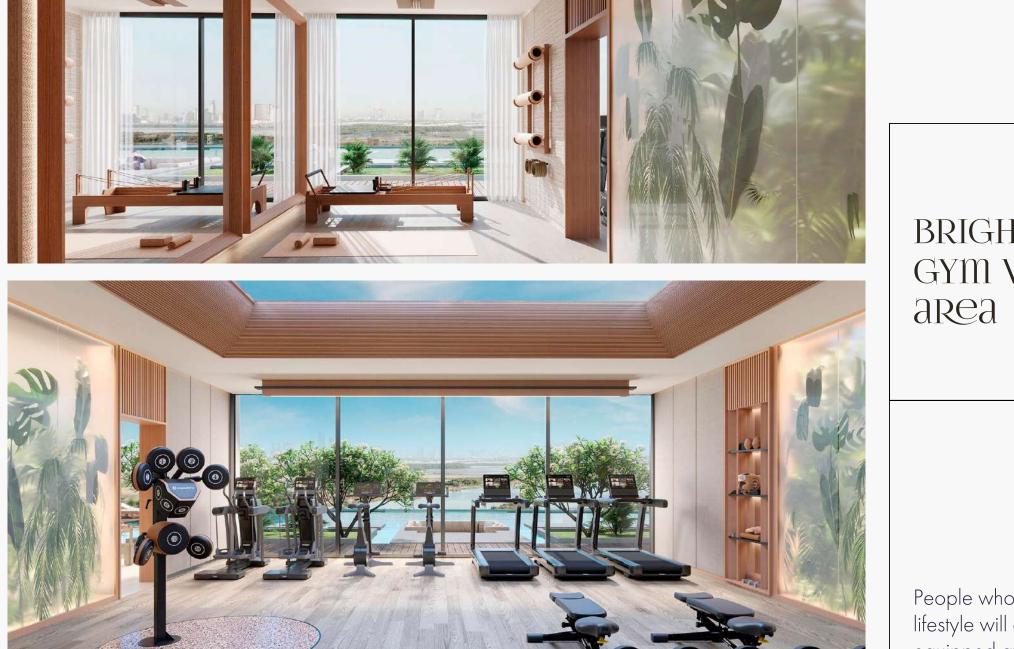

#### BRIGHT MODERN GYM WITH YOGA area

People who enjoy sports and lead an active lifestyle will appreciate the presence of a wellequipped gym and a separate space for yoga.