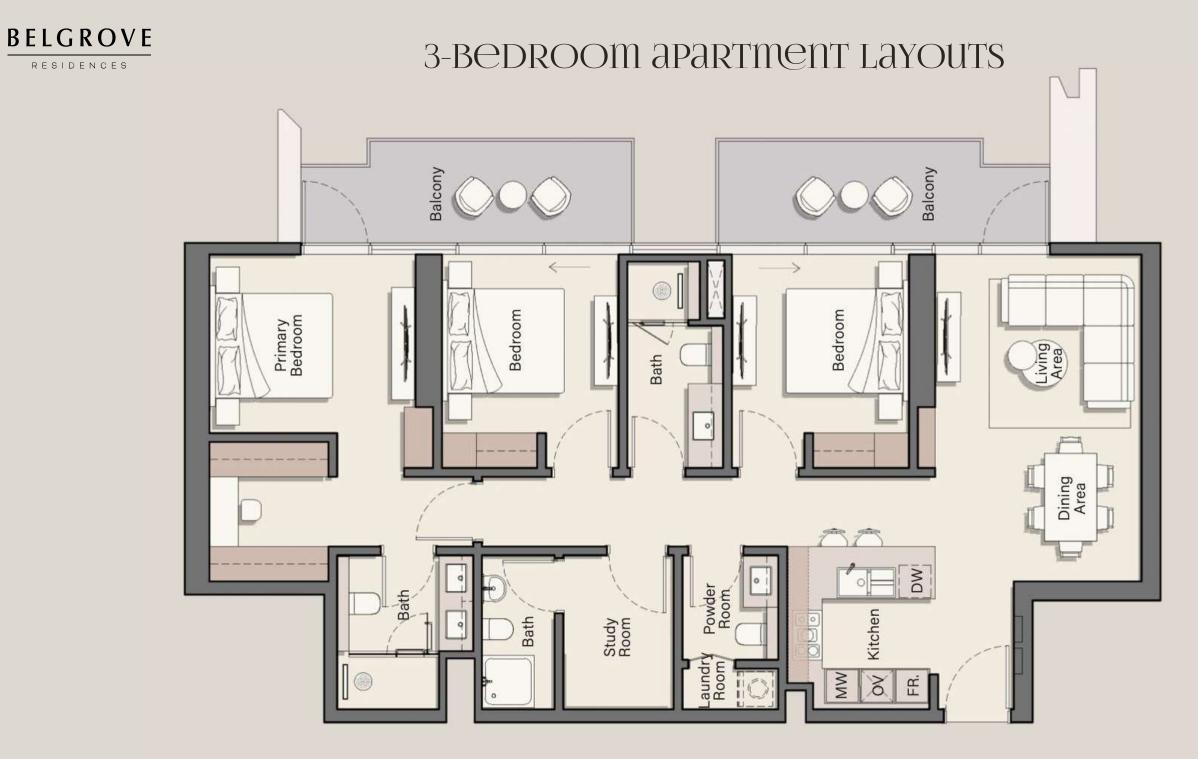

INGS

The project lobby is a bright and cozy space where you will be greeted by the reception desk. Here you can comfortably spend time in the waiting area or relax on a comfortable swing. For those who love reading, we have provided a small library.



#### PROJECT LOBBY





#### THE PROJECT OFFERS APARTMENTS WITH 1–3 BEDROOMS.







#### KITCHENS WITH ISLAND

The kitchens feature an island, providing additional space for preparation and storage.

BELGROVE



#### BEDROOMS WITH BUILT-IN WARDROBES

The bedrooms feature wood-textured tiled floors, adding warmth and coziness, while built-in wardrobes, full-length mirrors and accent lighting create a stylish and functional atmosphere.



#### MARBLE BATHROOM





#### 1-Bedroom apartment Layouts







#### 2-Bedroom apartment Layouts









#### COMMERCIAL SPACE PLANNING







#### BOUTIQUES ON THE GROUND FLOOR

The ground floor of the complex houses boutiques connected by an air-conditioned passage. This improves the quality of life and allows residents to get everything they need without leaving their homes.







+971 (4) 581-45-53

#### BRIGHT MODERN GYM WITH YOGA area

People who enjoy sports and lead an active lifestyle will appreciate the presence of a wellequipped gym and a separate space for yoga.



#### POOL ON THE PODIUM







#### Meydan Racecourse

The villa development is a 10-minute drive from Meydan Racecourse. Meydan is a complex of the racecourse itself with grandstands, as well as the five-star Meydan Hotel, a 585-seat IMAX cinema, a marina, a racing history museum, restaurants and parking for 8,622