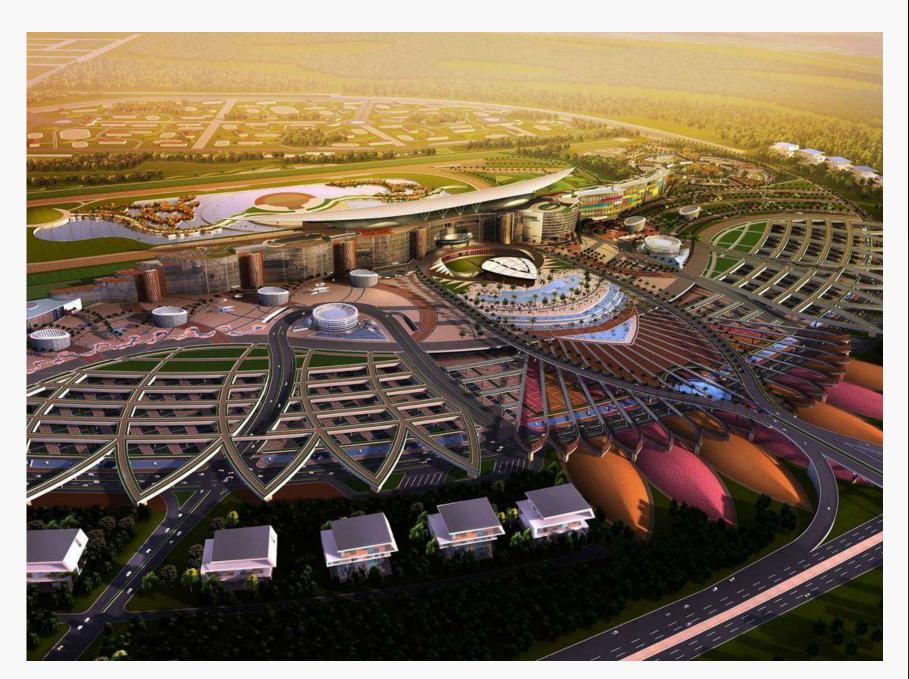

#### Meydan Racecourse

The villa development is a 10-minute drive from Meydan Racecourse. Meydan is a complex of the racecourse itself with grandstands, as well as the five-star Meydan Hotel, a 585-seat IMAX cinema, a marina, a racing history museum, restaurants and parking for 8,622 cars.