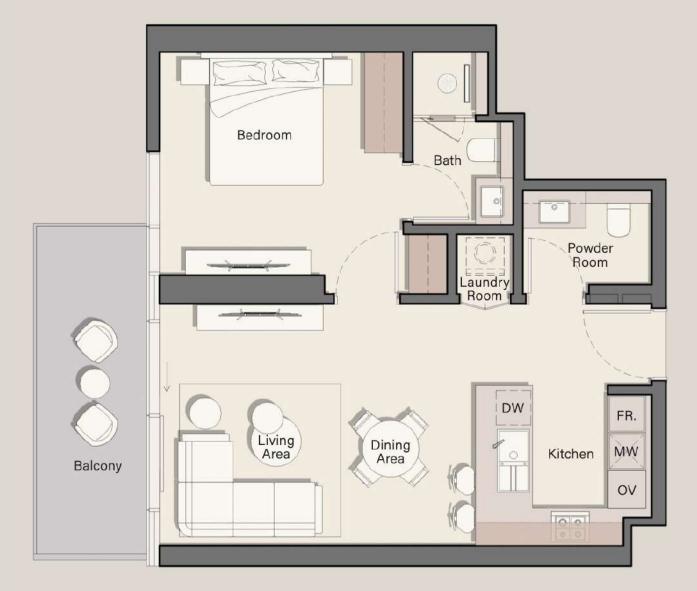

on.



BELGROVE



LOBBY WITH LEBRARY AND SWINGS

The project lobby is a bright and cozy space where you will be greeted by the reception desk. Here you can comfortably spend time in the waiting area or relax on a comfortable swing. For those who love reading, we have provided a small library.



#### PROJECT LOBBY





#### THE PROJECT OFFERS APARTMENTS WITH 1–3 BEDROOMS.







#### KITCHENS WITH ISLAND

The kitchens feature an island, providing additional space for preparation and storage.

BELGROVE



#### BEDROOMS WITH BUILT-IN WARDROBES

The bedrooms feature wood-textured tiled floors, adding warmth and coziness, while built-in wardrobes, full-length mirrors and accent lighting create a stylish and functional atmosphere.



#### MARBLE BATHROOM





#### 1-Bedroom apartment Layouts







#### 2-Bedroom apartment Layouts









#### COMMERCIAL SPACE PLANNING







#### BOUTIQUES ON THE GROUND FLOOR

The ground floor of the complex houses boutiques connected by an air-conditioned passage. This improves the quality of life and allows residents to get everything they need without leaving their homes.







+971 (4) 581-45-53

#### BRIGHT MODERN GYM WITH YOGA area

People who enjoy sports and lead an active lifestyle will appreciate the presence of a wellequipped gym and a separate space for yoga.



#### POOL ON THE PODIUM







#### Meydan Racecourse

The villa development is a 10-minute drive from Meydan Racecourse. Meydan is a complex of the racecourse itself with grandstands, as well as the five-star Meydan Hotel, a 585-seat IMAX cinema, a marina, a racing histo