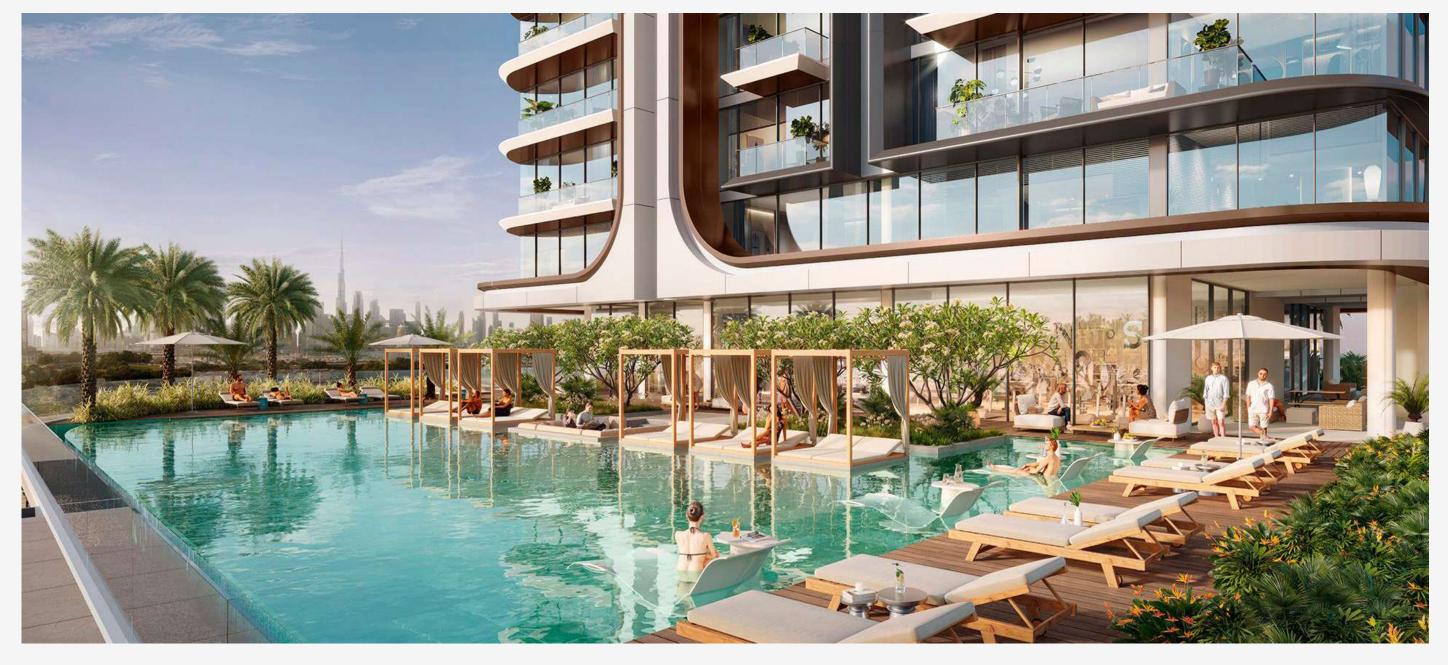

bedrooms feature wood-textured tiled floors, adding warmth and coziness, while built-in wardrobes, full-length mirrors and accent lighting create a stylish and functional atmosphere.



#### MARBLE BATHROOM





#### 1-Bedroom apartment Layouts







#### 2-Bedroom apartment Layouts









#### COMMERCIAL SPACE PLANNING







#### BOUTIQUES ON THE GROUND FLOOR

The ground floor of the complex houses boutiques connected by an air-conditioned passage. This improves the quality of life and allows residents to get everything they need without leaving their homes.







+971 (4) 581-45-53

#### BRIGHT MODERN GYM WITH YOGA area

People who enjoy sports and lead an active lifestyle will appreciate the presence of a wellequipped gym and a separate space for yoga.



#### POOL ON THE PODIUM







#### Meydan Racecourse

The villa development is a 10-minute drive from Meydan Racecourse. Meydan is a complex of the racecourse itself with grandstands, as well as the five-star Meydan Hotel, a 585-seat IMAX cinema, a marina, a racing history museum, restaurants and parking for 8,622 cars.





RAS AL KHOR NATURE RESERVE

The Ras Al Khor Wildlife Sanctuary is a 14-minute drive from the project. Incredibly, it is home to tens of thousands of wild birds, just a stone's throw from the bustling metropolis. Ras Al Khor also serves as a breeding ground for various species of crustaceans, mammals and fish, but in winter, the flamingos are the main characters.





Villa residents can relax on a sun lounger on the sandy shore of the creek, watching the flow of water and the distant center o