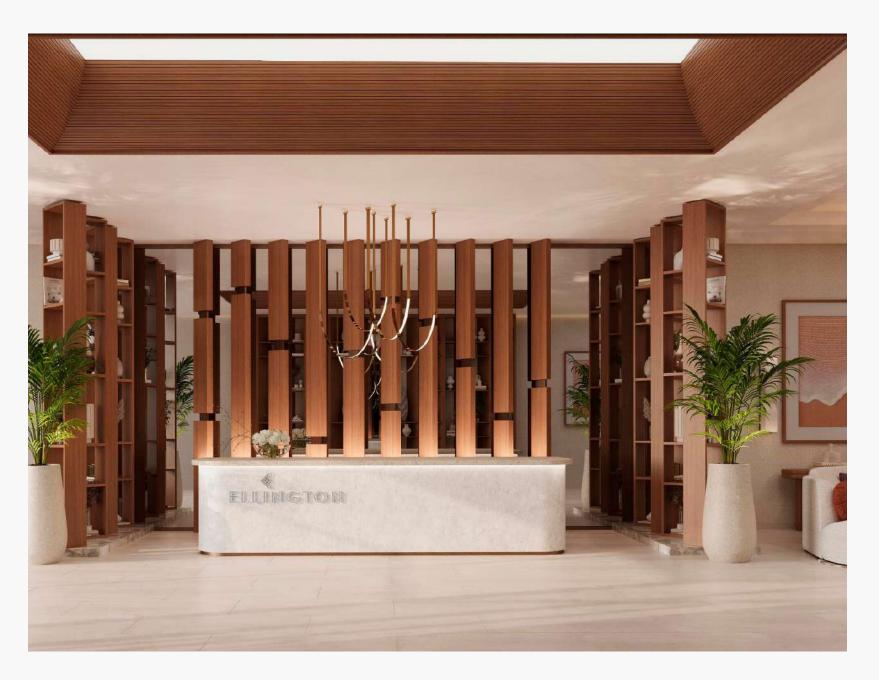

BELGROVE

LOBBY WITH LEBRARY AND SWINGS

The project lobby is a bright and cozy space where you will be greeted by the reception desk. Here you can comfortably spend time in the waiting area or relax on a comfortable swing. For those who love reading, we have provided a small library.

#### PROJECT LOBBY