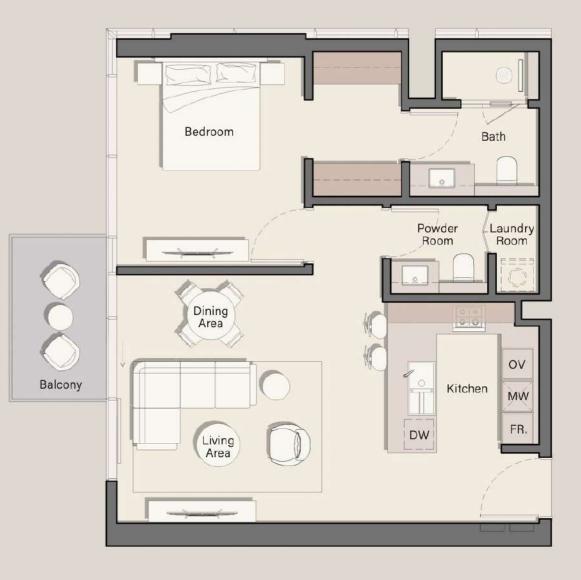

.



BELGROVE



LOBBY WITH LEBRARY AND SWINGS

The project lobby is a bright and cozy space where you will be greeted by the reception desk. Here you can comfortably spend time in the waiting area or relax on a comfortable swing. For those who love reading, we have provided a small library.



#### PROJECT LOBBY





#### THE PROJECT OFFERS APARTMENTS WITH 1–3 BEDROOMS.







#### KITCHENS WITH ISLAND

The kitchens feature an island, providing additional space for preparation and storage.

BELGROVE



#### BEDROOMS WITH BUILT-IN WARDROBES

The bedrooms feature wood-textured tiled floors, adding warmth and coziness, while built-in wardrobes, full-length mirrors and accent lighting create a stylish and functional atmosphere.



#### MARBLE BATHROOM





#### 1-Bedroom apartment Layouts







#### 2-Bedroom apartment Layouts









#### COMMERCIAL SPACE PLANNING







#### BOUTIQUES ON THE GROUND FLOOR

The ground floor of the complex houses boutiques connected by an air-conditioned passage. This improves the quality of life and allows residents to get everything they need without leaving their homes.







+971 (4) 581-45-53

#### BRIGHT MODERN GYM WITH YOGA area

People who enjoy sports and lead an active lifestyle will appreciate the presence of a wellequipped gym and a separate space for yoga.



#### POOL ON THE PODIUM







#### Meydan Racecourse

The villa development is a 10-minute drive from Meydan Racecourse. Meydan is a complex of the racecourse itself with grandstands, as well as the five-star Meydan Hotel, a 585-seat IMAX cinema, a marina, a racing history