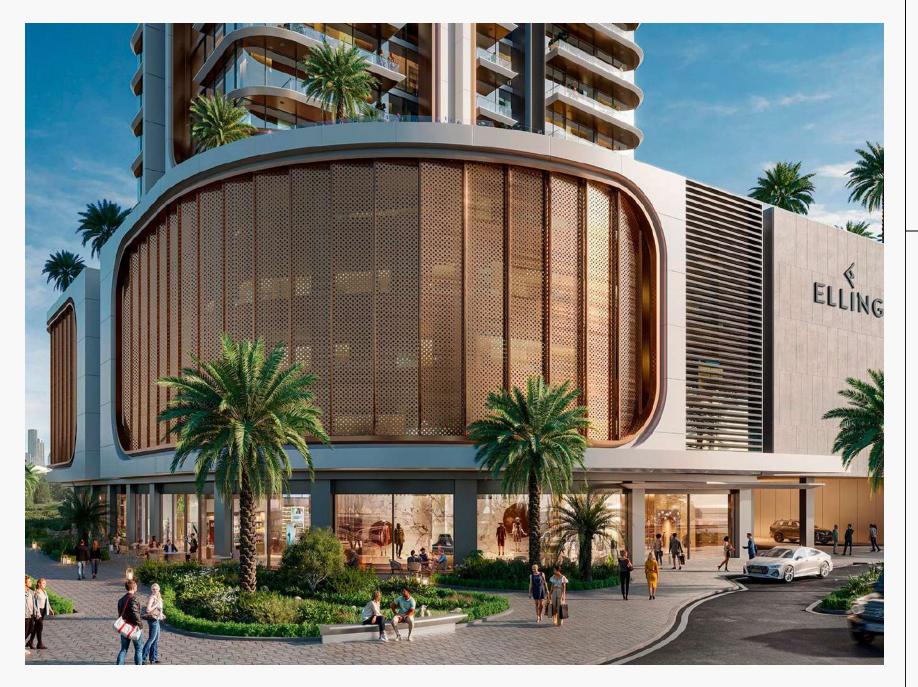

#### RESIDENTIAL TOWER OPPOSITE RAS AL KHOR

Belgrove Residences is a 26-storey residential complex with 210 apartments located in the Meydan area, opposite the Ras Al Khor Nature Reserve.

#### BOUTIQUES ON THE GROUND FLOOR

The ground floor of the complex houses boutiques connected by an air-conditioned passage. This improves the quality of life and allows residents to get everything they need without leaving their homes.