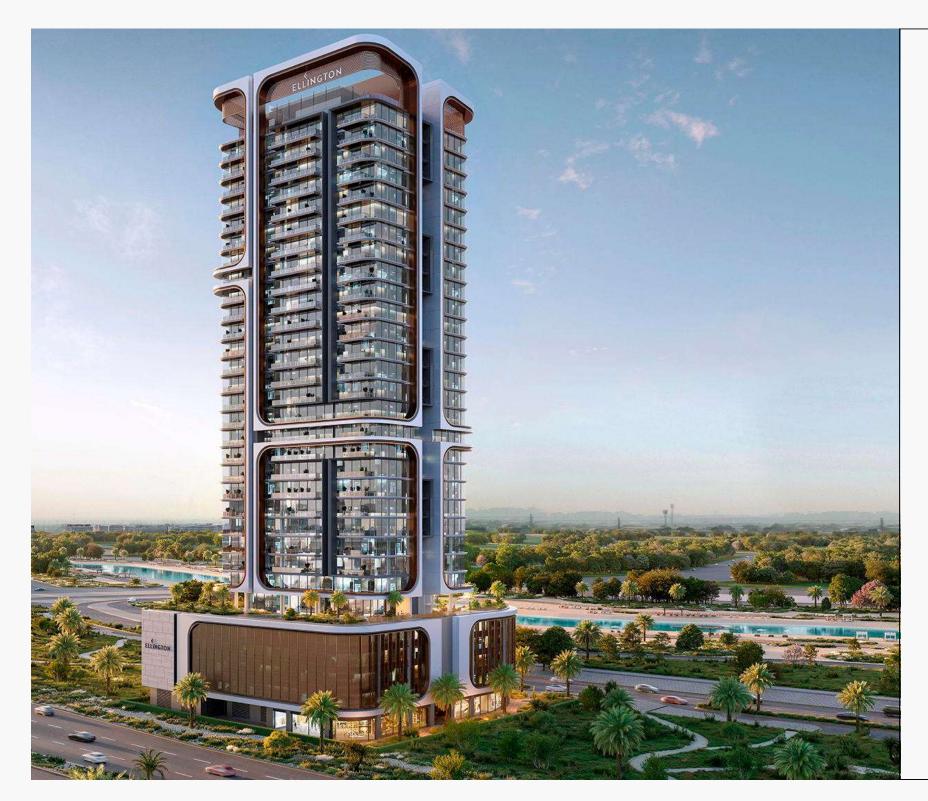

#### RESIDENTIAL TOWER OPPOSITE RAS AL KHOR

Belgrove Residences is a 26-storey residential complex with 210 apartments located in the Meydan area, opposite the Ras Al Khor Nature Reserve.

#### 10-20 MINUTES DRIVE FROM THE MAIN ATTRACTIONS

+971 (4) 581-45-53

RESIDENTIAL TOWER OPPOSITE RAS AL KHOR

Meydan is a district of Dubai famous for its attractions and entertainment. Here you will find the world's largest colored Ferris wheel Ain Dubai, a huge camel racing track and many other interesting places. The Meydan district has everything you need for a comfortable life and exciting recreation.