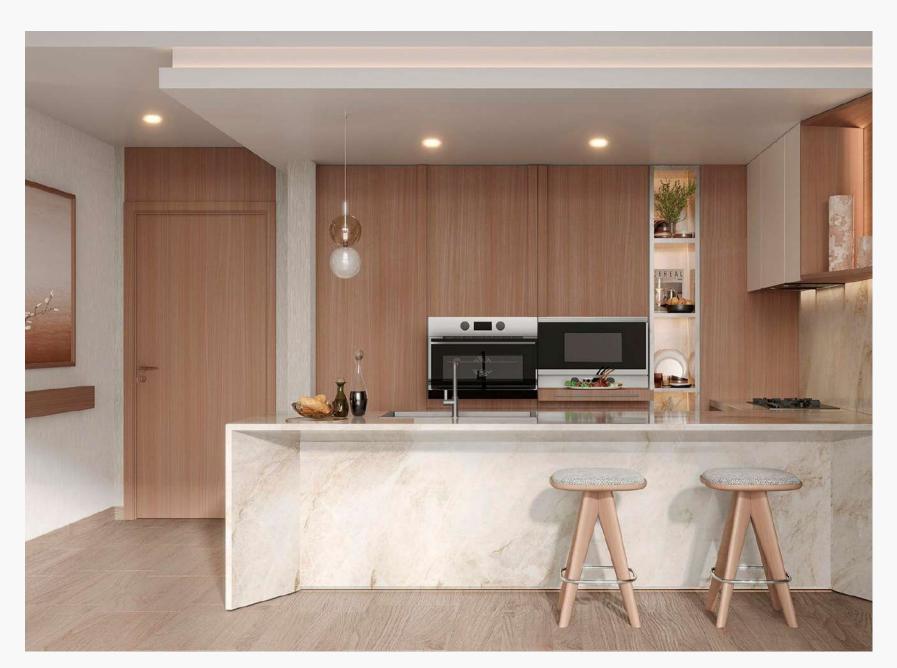

#### KITCHENS WITH ISLAND

The kitchens feature an island, providing additional space for preparation and storage.

BELGROVE