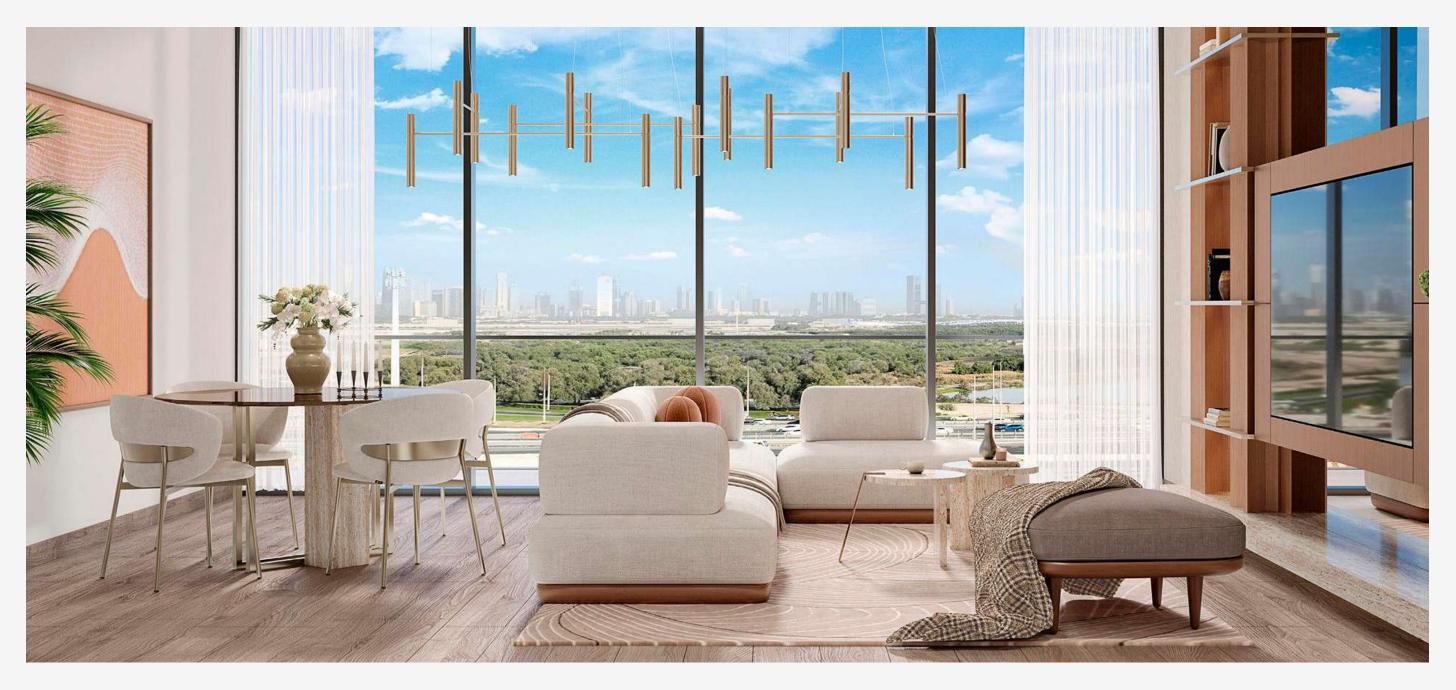

# 10-20 MINUTES DRIVE FROM THE MAIN ATTRACTIONS



















+971 (4) 581-45-53

RESIDENTIAL TOWER OPPOSITE RAS AL KHOR

Meydan is a district of Dubai famous for its attractions and entertainment. Here you will find the world's largest colored Ferris wheel Ain Dubai, a huge camel racing track and many other interesting places. The Meydan district has everything you need for a comfortable life and exciting recreation.



BELGROVE



LOBBY WITH LEBRARY AND SWINGS

The project lobby is a bright and cozy space where you will be greeted by the reception desk. Here you can comfortably spend time in the waiting area or relax on a comfortable swing. For those who love reading, we have provided a small library.



#### PROJECT LOBBY





#### THE PROJECT OFFERS APARTMENTS WITH 1–3 BEDROOMS.







#### KITCHENS WITH ISLAND

The kitchens feature an island, providing additional space for preparation and storage.

BELGROVE



#### BEDROOMS WITH BUILT-IN WARDROBES

The bedrooms feature wood-textured tiled floors, adding warmth and coziness, while built-in wardrobes, full-length mirrors and accent lighting create a stylish and functional atmosphere.



#### MARBLE BATHROOM





#### 1-Bedroom apartment Layouts







#### 2-Bedroom apartment Layouts









#### COMMERCIAL SPACE PLANNING







#### BOUTIQUES ON THE GROUND FLOOR

The ground floor of the complex houses boutiques connected by an air-conditioned passage. This improves the quality of life and allows residents to get everything they need without leaving their homes.







+971 (4) 581-45-53

#### BRIGHT MODERN GYM WIT