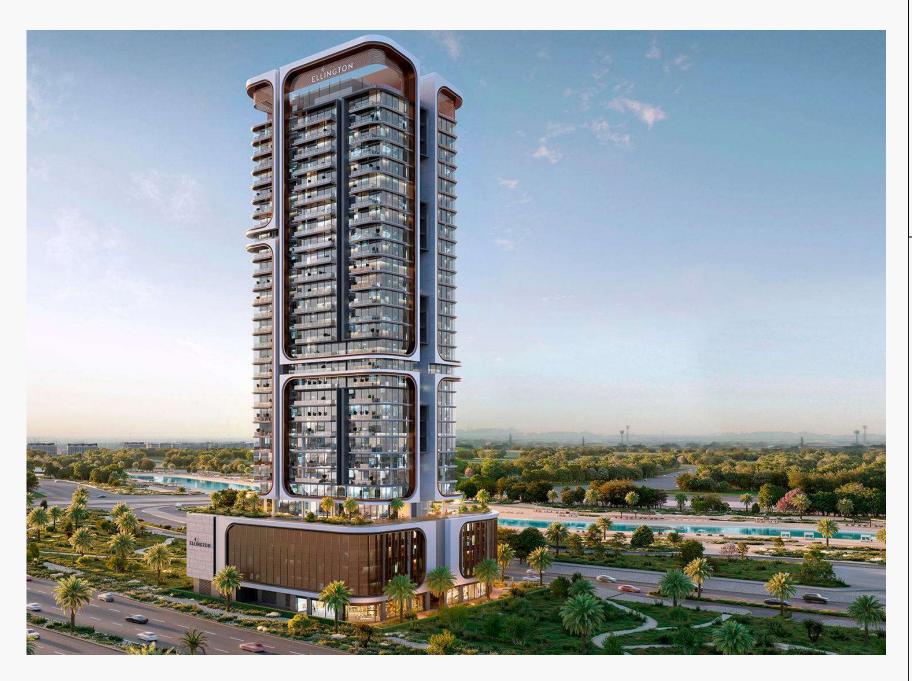

#### RESIDENTIAL TOWER OPPOSITE RAS AL KHOR

Belgrove Residences is a 26-storey residential complex with 210 apartments located in the Meydan area, opposite the Ras Al Khor Nature Reserve.

#### 10-20 MINUTES DRIVE FROM THE MAIN ATTRACTIONS

+971 (4) 581-45-53

RESIDENTIAL TOWER OPPOSITE RAS AL KHOR

Meydan is a district of Dubai famous for its attractions and entertainment. Here you will find the world's largest colored Ferris wheel Ain Dubai, a huge camel racing track and many other interesting places. The Meydan district has everything you need for a comfortable life and exciting recreation.