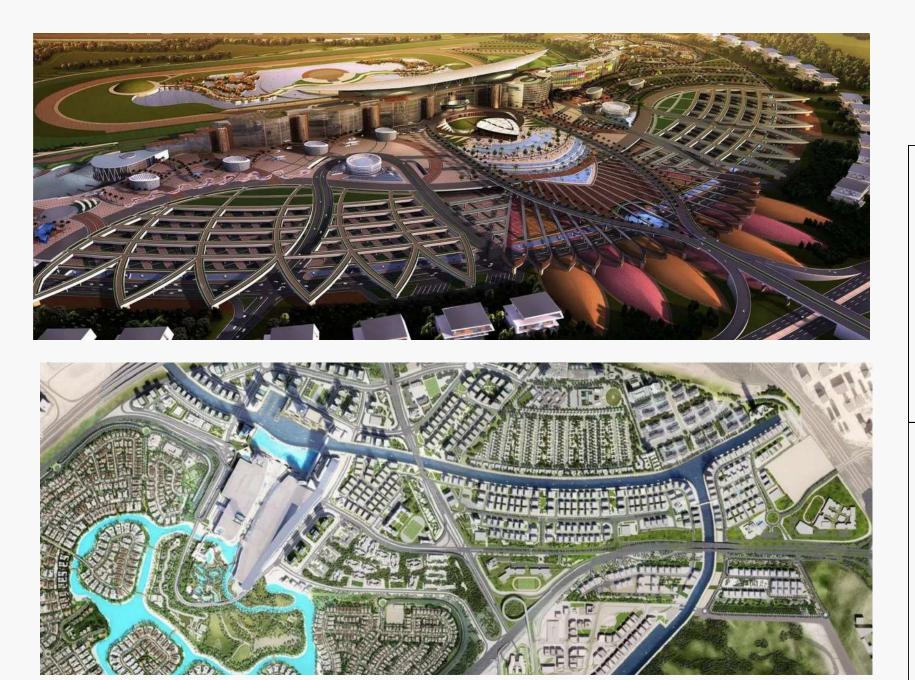

#### Meydan Racecourse

The villa development is a 10-minute drive from Meydan Racecourse. Meydan is a complex of the racecourse itself with grandstands, as well as the five-star Meydan Hotel, a 585-seat IMAX cinema, a marina, a racing history museum, restaurants and parking for 8,622 cars.